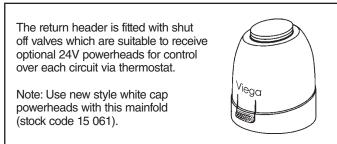

epth      | 3.6"        |
|            |             |
| Manifold   | Total Width |
| 2 outlets  | 8.21"       |
| 3 outlets  | 10.2"       |
| 4 outlets  | 12.2"       |
| 5 outlets  | 14.1"       |
| 6 outlets  | 16.1"       |
| 7 outlets  | 18.1"       |
| 8 outlets  | 20.0"       |
| 9 outlets  | 22.0"       |
| 10 outlets | 24.0"       |
| 11 outlets | 25.9"       |
| 12 outlets | 27.9"       |



\*When extending the manifold, Viega requires using thread sealant paste on the 1"NPT manifold end connection.

#### **Technical Data**

- 1. 1-1/4" 304 Stainless Header Stock
- 2. Factory installed air bleeder
- 3. Mounting Brackets
- 4. Max. operating temperature: 180°F Short periods of 200°F
- 5. Max. operating pressure: 100 psi
- 6. Return Valve  $C_V = 2.98$ Supply Valve  $C_V = 3.35$





VIEGA 301 N. Main, Floor 9 Wichita, KS 67202 Phone: 1-877-VIEGA-NA Fax: 1-800-976-9817

> service@viega.com www.viega.com

# 15314

U-Channel Fastener, 3/4", (6-1/2')





91514

#### 15701

viega

Stainless Manifold - Shut Off / Balancing / Flow meter, 3 outlets



#### 15703

Stainless Manifold - Shut Off / Balancing / Flow meter, 5 outlets



#### 15705

Stainless Manifold - Shut Off / Balancing / Flow meter, 7 outlets



# 15707

Stainless Manifold - Shut Off / Balancing / Flow meter, 9 outlets



### 15709

Stainless Manifold - Shut Off / Balancing / Flow meter, 11 outlets





Assembled Mixing Station w/ Stainless Manifold - Shut Off / Balancing, 2 outlet, Low Head Pump

















91514

#### 15700

Stainless Manifold - Shut Off / Balancing / Flow meter, 2 outlets





####