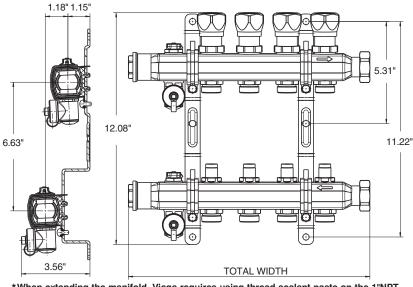

#### **Product Description**

Stainless manifold is to be used in closed loop hydronic heating, cooling and snow melting systems. These preassembled 1-1/4" diameter stainless supply and return manifolds come attached to two 6-5/8" spacing brackets for compact remote mounting. This stainless manifold provides shut off and balancing valves for each circuit. Manifolds used with flow rates up to 2 gpm per circuit, maximum of 18 gpm per manifold. The air bleeder and purge valve are connected and factory tested. 1-1/4" Union connection, 1" NPT removable end caps. SVC Circuit connection fittings are sold separately.

| Dimensions |             |
|------------|-------------|
| Height     | 12.1"       |
| Depth      | 3.6"        |
|            |             |
| Manifold   | Total Width |
| 2 outlets  | 8.21"       |
| 3 outlets  | 10.2"       |
| 4 outlets  | 12.2"       |
| 5 outlets  | 14.1"       |
| 6 outlets  | 16.1"       |
| 7 outlets  | 18.1"       |
| 8 outlets  | 20.0"       |
| 9 outlets  | 22.0"       |
| 10 outlets | 24.0"       |
| 11 outlets | 25.9"       |
| 12 outlets | 27.9"       |

\*When extending the manifold, Viega requires using thread sealant paste on the 1"NPT manifold end connection.

#### **Technical Data**

- 1. 1-1/4" 304 Stainless Header Stock
- 2. Factory installed air bleeder
- 3. Mounting Brackets
- 4. Max. operating temperature: 180°F Short periods of 200°F
- 5. Max. operating pressure: 100 psi
- 6. Return Valve  $C_V = 2.98$ Supply Valve  $C_V = 3.35$