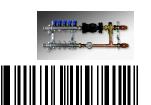

#### **Product Description**

Stainless manifold is to be used in closed loop hydronic heating, cooling and snow melting systems. These preassembled 1-1/4" diameter stainless supply and return manifolds come attached to two 6-5/8" spacing brackets for compact remote mounting. This stainless manifold provides shut off and balancing valves for each circuit. Manifolds used with flow rates up to 2 gpm per circuit, maximum of 18 gpm per manifold. The air bleeder and purge valve are connected and factory tested. 1-1/4" Union connection, 1" NPT removable end caps. SVC Circuit connection fittings are sold separately.

#### **Technical Data**

- 1. 1-1/4" 304 Stainless Header Stock
- 2. Factory installed air bleeder
- 3. Mounting Brackets
- 4. Max. operating temperature: 180°F Short periods of 200°F
- 5. Max. operating pressure: 100 psi
- 6. Return Valve  $C_V = 2.98$ Supply Valve  $C_V = 3.35$